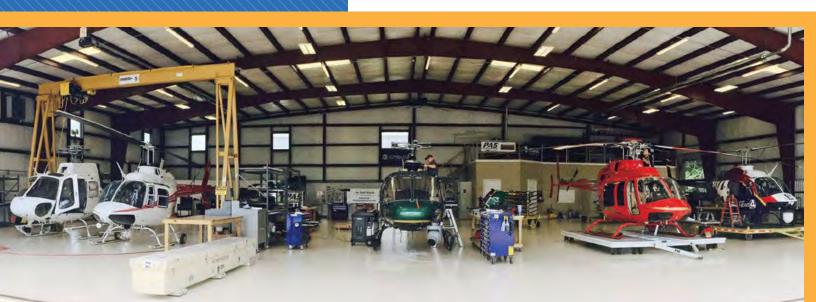

Main: 770.486.6061 AOG: 256.872.5721

Factory Trained Technicians • FAA Approved Part 145 Repair Station

Precision Aircraft Services (PAS) is a premier provider of Maintenance, Repair and Overhaul (MRO) services for fixed-wing and rotary-wing clients. We are strategically located at Atlanta Regional Airport - Falcon Field, just south of Hartsfield-Jackson Atlanta International Airport.

PAS provides a full range of MRO services including maintenance and repair of turboprops, light jets and helicopters.

#### AIRFRAME MAINTENANCE

- Airbus EC120, EC130, AS350, AS355 and EC145
- 12-Year Inspections on AS350 and AS355
- Bell Helicopters B206B/L and B407
- MD Helicopters 500D/E/F, 600N and 900 Explorer
- Robinson Helicopters R22, R44 and R66