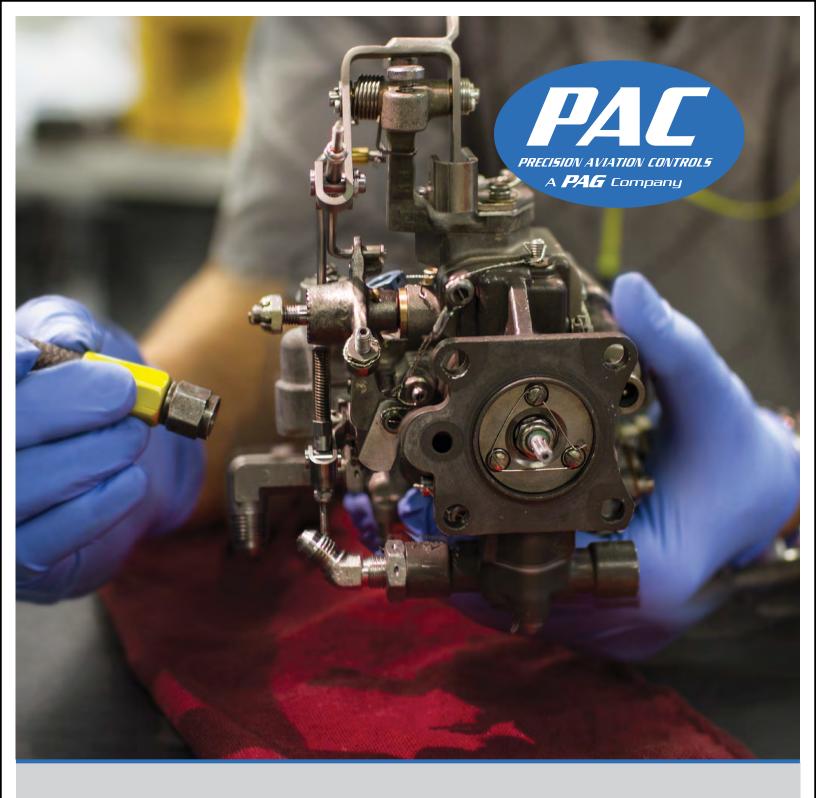

# DEDICATED TO TURBINE ENGINE CONTROLS AND ACCESSORIES

Precision Aviation Controls (PAC) is an established overhaul and repair facility located in Independence, Kansas that has specialized in the overhaul of Engine Accessories since 1987. Our extensive background includes the repair and overhaul of Fuel, Air, Oil, Hydraulic and Electronic Ignition components for a variety of Commercial and Military Turbo-Prop and Turbo-Shaft Engines including PT6A, PT6T, RR250, LTS101, GECJ610/CF700 and J85 engines. Our shop has been a Honeywell/Bendix Authorized Warranty Repairs Station (AWARS) for over 20 years. Many of the key management and shop personnel have been employed in our facility since it opened in 1987.

When experience matters, turn to the most experienced Honeywell authorized shop in the industry. **Turn to PAC for all of your engine accessory overhaul needs.** 