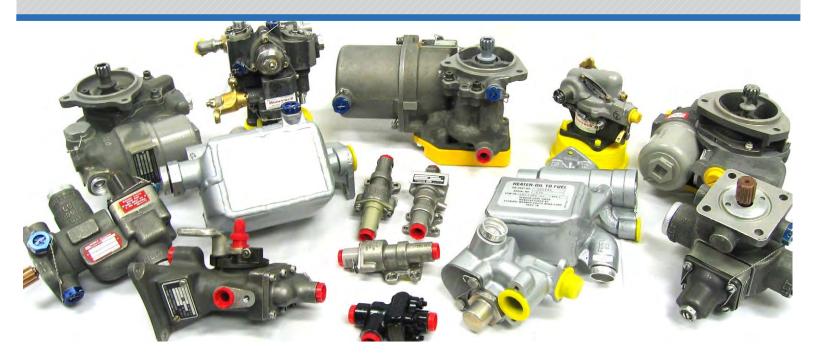

# PAC SERVICES THE FOLLOWING CONTROLS AND ACCESSORIES:

#### Pratt & Whitney PT6A / PT6T

Fuel Control • Power Turbine Governor • Torque Limiter • Fuel Pumps

#### Honeywell LTS101

Fuel Control • Power Turbine Governor • Overspeed Limiter Fuel Flow Actuator • Temperature Compensator

#### Rolls Royce Models 250 / T703

Fuel Control • Power Turbine Governor • Fuel Pump

PAC facilities contain over 26,000 sq. ft. of climate controlled shop, office, and storage space. The shop has an assembly clean room that meets Fed-STD-209C, a centralized hydraulic fluid system for testing, NDT area with ASTM E and Mil-STD certified inspectors, parts cleaning, painting, and machine shop. Equipment includes 33 test benches, specialty tooling for the supported accessories, and significant additional shop tooling, work benches, and storage equipment.