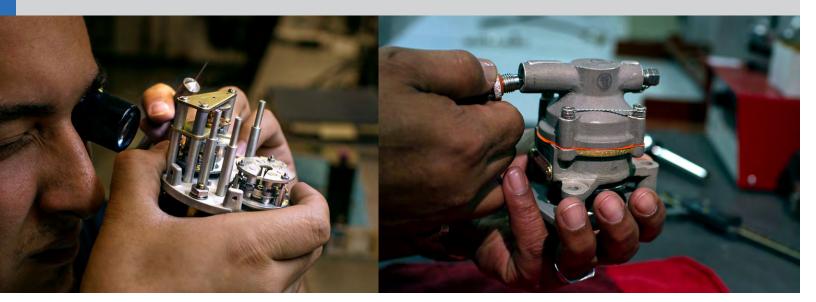

# DEDICATED TO TURBINE ENGINE CONTROLS AND ACCESSORIES

Precision Aviation Controls (PAC) is an established overhaul and repair facility located in Independence, Kansas that has specialized in the overhaul of Engine Accessories since 1987. Our extensive background includes the repair and overhaul of Fuel, Air, Oil, Hydraulic and Electronic Ignition components for a variety of Commercial and Military Turbo-Prop and Turbo-Shaft Engines including PT6A, PT6T, RR250, LTS101, GECJ610/CF700 and J85 engines. Our shop has been a Honeywell/Bendix Authorized Warranty Repairs Station (AWARS) for over 20 years. Many of the key management and shop personnel have been employed in our facility since it opened in 1987.

#### Rolls Royce Models 250 / T703

Fuel Control • Power Turbine Governor • Fuel Pump

PAC facilities contain over 26,000 sq. ft. of climate controlled shop, office, and storage space. The shop has an assembly clean room that meets Fed-STD-209C, a centralized hydraulic fluid system for testing, NDT area with ASTM E and Mil-STD certified inspectors, parts cleaning, painting, and machine shop. Equipment includes 33 test benches, specialty tooling for the supported accessories, and significant additional shop tooling, work benches, and storage equipment.