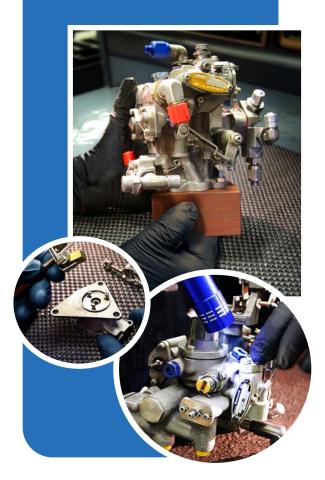

#### **Accessory Repair and Overhaul Services**

Repair, Overhaul and Test Capabilities on Rolls-Royce
M250, RR300 and Pratt & Whitney PT6 Series Accessories

#### KTS also provides MRO services for:

- TRIUMPH Electronic Control Units (ECU) EMC-35A/EMC35R
- Hydromechanical Units (HMU) for Rolls-Royce M250-C40/C47 series engines
- SAFRAN, SKURKA and THALES Starter Generators
- WOODWARD M/R, T/R Servos
- PARKER Fuel Boost Pumps